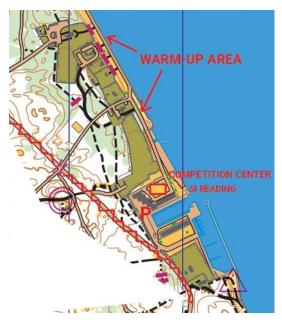

#### 2025-04-20 Middle distance:

9:00-10:00 - arrival and registration at the competition center 11:00 - start ~13:30 - prize giving ceremony.

From the competition center to the start - 450 m. From the finish to the competition center - 500 m. SI card reading - at the competition center.