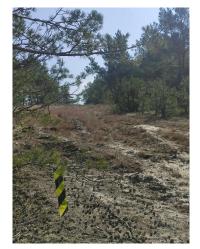

#### **COMPETITION TERRAIN, MAP**

Smiltyne forest, part of the Curonian Spit National Park. There are many roads and tracks of varying passability in the area. Driving through the forest is **prohibited**! The map was updated in 2025. Author Remigijus Sereika. Contour interval 2.5 m.

## Off-track cutting prohibited completely

Many of the paths are rarely used, so they are overgrown with moss and some are difficult to see. Be careful - don't drive through!

The beginnings of some paths that are difficult to see are marked with **black and yellow markings**. The same markings are used in the area and possible passages are drawn on the map with an orange mark.