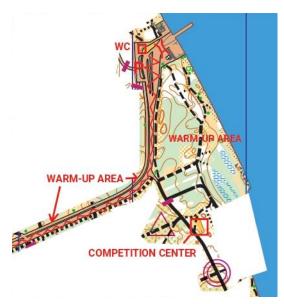

#### 2025-04-20 Middle distance:

9:00-10:00 - arrival and registration at the competition center 11:00 - start ~13:30 - prize giving ceremony.

From the competition center to the start - 450 m. From the finish to the competition center - 500 m. SI card reading - at the competition center.