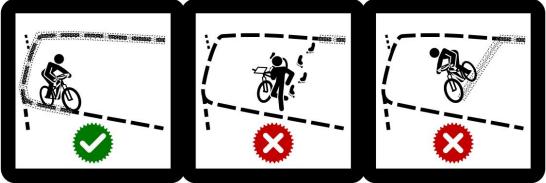

#### **COMPETITION TERRAIN, MAP**

Smiltyne forest, part of the Curonian Spit National Park. There are many roads and tracks of varying passability in the area. Driving through the forest is **prohibited**! The map was updated in 2025. Author Remigijus Sereika. Contour interval 2.5 m.

## Off-track cutting prohibited completely

Many of the paths are rarely used, so they are overgrown with moss and some are difficult to see. Be careful - don't drive through!

The beginnings of some paths that are difficult to see are marked with **black and yellow markings**. The same markings are used in the area and possible passages are drawn on the map with an orange mark.