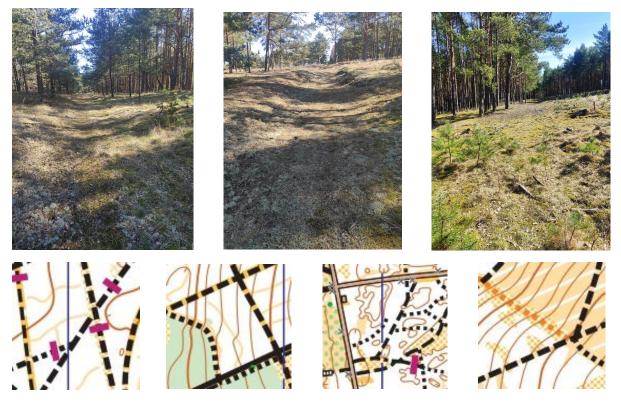

#### **COMPETITION TERRAIN, MAP**

Smiltyne forest, part of the Curonian Spit National Park. There are many roads and tracks of varying passability in the area. Driving through the forest is **prohibited**! The map was updated in 2025. Author Remigijus Sereika. Contour interval 2.5 m.

## Off-track cutting prohibited completely

Many of the paths are rarely used, so they are overgrown with moss and some are difficult to see. Be careful - don't drive through!

The beginnings of some paths that are difficult to see are marked with **black and yellow markings**. The same markings are used in the area and possible passages are drawn on the map with an orange mark.