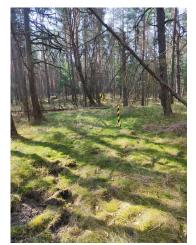

#### **COMPETITION TERRAIN, MAP**

Smiltyne forest, part of the Curonian Spit National Park. There are many roads and tracks of varying passability in the area. Driving through the forest is **prohibited**! The map was updated in 2025. Author Remigijus Sereika. Contour interval 2.5 m.

## Off-track cutting prohibited completely

Many of the paths are rarely used, so they are overgrown with moss and some are difficult to see. Be careful - don't drive through!

The beginnings of some paths that are difficult to see are marked with **black and yellow markings**. The same markings are used in the area and possible passages are drawn on the map with an orange mark.